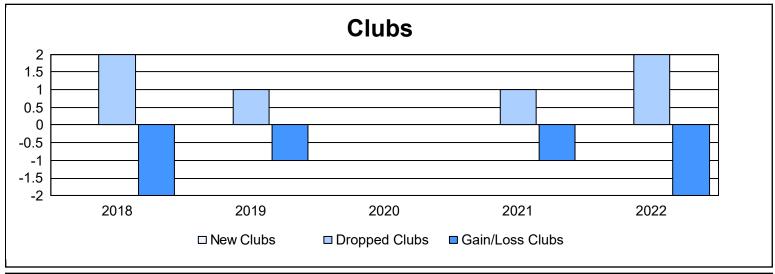

District 26 M1 As of June 2022 Cumulative

| Year      | New<br>Clubs | Dropped<br>Clubs | Gain/<br>Loss<br>Clubs | New<br>Members | Charter<br>Members | Reinstate<br>Members | Transfer<br>Members | Total<br>Member<br>Added | Total<br>Members<br>Dropped | Gain/<br>Loss<br>Members |
|-----------|--------------|------------------|------------------------|----------------|--------------------|----------------------|---------------------|--------------------------|-----------------------------|--------------------------|
| 2017-2018 | 0            | 2                | -2                     | 136            | 0                  | 10                   | 5                   | 151                      | 180                         | -29                      |
| 2018-2019 | 0            | 1                | -1                     | 48             | 0                  | 8                    | 2                   | 58                       | 108                         | -50                      |
| 2019-2020 | 0            | 0                | 0                      | 120            | 0                  | 9                    | 1                   | 130                      | 126                         | 4                        |
| 2020-2021 | 0            | 1                | -1                     | 95             | 0                  | 10                   | 2                   | 107                      | 117                         | -10                      |
| 2021-2022 | 0            | 2                | -2                     | 104            | 0                  | 3                    | 1                   | 108                      | 142                         | -34                      |
| Average   | 0            | 1                | -1                     | 101            | 0                  | 8                    | 2                   | 111                      | 135                         | -24                      |